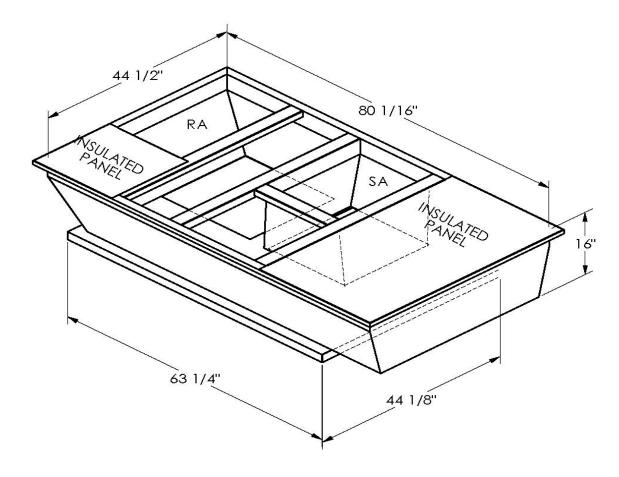

## **FEATURES**

ONE PIECE WELDED CONSTRUCTION

FACTORY INSTALLED SUPPLY TRANSITIONS

FULLY INSULATED

DESIGNED FOR EVEN WEIGHT DISTRIBUTION

FABRICATED OF HEAVY GAUGE G90 GALVANIZED STEEL

ALL WELDS SPRAYED WITH GALVANIZING COMPOUND

GASKET PROVIDED FOR UNIT TO ADAPTER SEALING

## CAMBRIDGEPORT STRONGLY RECOMMENDS CONFIRMING THE DIMENSIONS ON THIS SUBMITTAL

CURB ADAPTERS ARE BASED ON UNIT MANUFACTURERS STANDARD CURB DIMENSIONS.
CAMBRIDGEPORT CANNOT BE RESPONSIBLE FOR ANY DEVIATIONS FROM FACTORY DIMENSIONS OR INCORRECT MODEL NUMBERS.