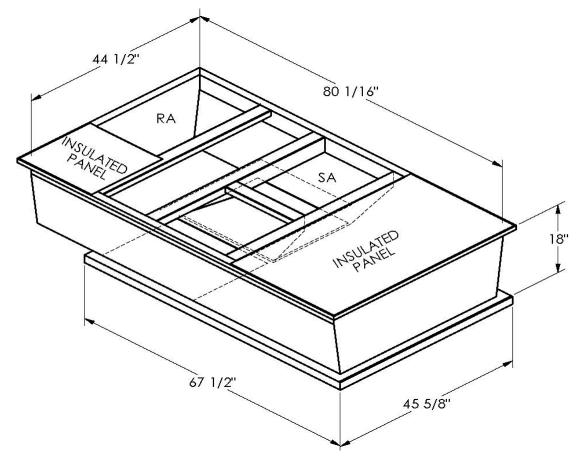

## CAMBRIDGEPORT STRONGLY RECOMMENDS CONFIRMING THE DIMENSIONS ON THIS SUBMITTAL

CURB ADAPTERS ARE BASED ON UNIT MANUFACTURERS STANDARD CURB DIMENSIONS.
CAMBRIDGEPORT CANNOT BE RESPONSIBLE FOR ANY DEVIATIONS FROM FACTORY DIMENSIONS OR INCORRECT MODEL NUMBERS.