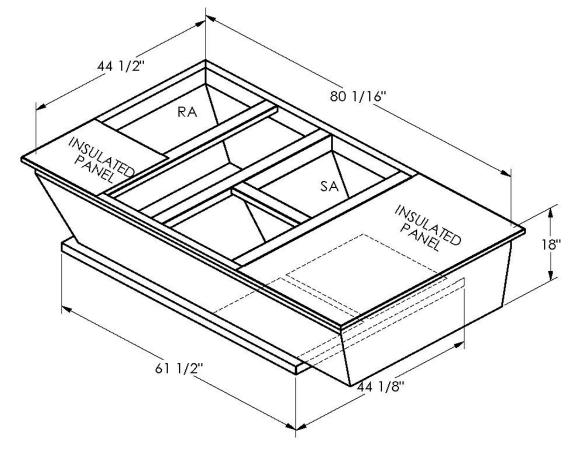

## FEATURES

ONE PIECE WELDED CONSTRUCTION

FACTORY INSTALLED SUPPLY TRANSITIONS

FULLY INSULATED

DESIGNED FOR EVEN WEIGHT DISTRIBUTION

FABRICATED OF HEAVY GAUGE G90 GALVANIZED STEEL

ALL WELDS SPRAYED WITH GALVANIZING COMPOUND

GASKET PROVIDED FOR UNIT TO ADAPTER SEALING

## CAMBRIDGEPORT STRONGLY RECOMMENDS CONFIRMING THE DIMENSIONS ON THIS SUBMITTAL CURB ADAPTERS ARE BASED ON UNIT MANUFACTURERS STANDARD CURB DIMENSIONS. CAMBRIDGEPORT CANNOT BE RESPONSIBLE FOR ANY DEVIATIONS FROM FACTORY DIMENSIONS OR INCORRECT MODEL NUMBERS.