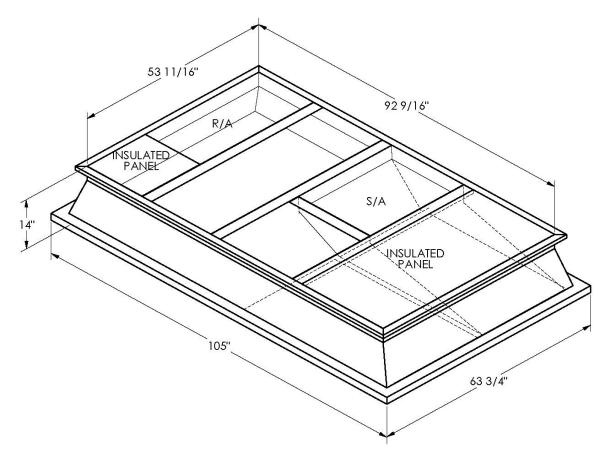

## Cambridgeport

| SUBMITTAL | Part Number |
|-----------|-------------|
|           | 2005516     |

## **FEATURES**

DATE

ONE PIECE WELDED CONSTRUCTION

FACTORY INSTALLED SUPPLY TRANSITIONS

FULLY INSULATED

DESIGNED FOR EVEN WEIGHT DISTRIBUTION

FABRICATED OF HEAVY GAUGE G90 GALVANIZED STEEL

ALL WELDS SPRAYED WITH GALVANIZING COMPOUND

GASKET PROVIDED FOR UNIT TO ADAPTER SEALING

## CAMBRIDGEPORT STRONGLY RECOMMENDS CONFIRMING THE DIMENSIONS ON THIS SUBMITTAL

CURB ADAPTERS ARE BASED ON UNIT MANUFACTURERS STANDARD CURB DIMENSIONS.
CAMBRIDGEPORT CANNOT BE RESPONSIBLE FOR ANY DEVIATIONS FROM FACTORY DIMENSIONS OR INCORRECT MODEL NUMBERS.