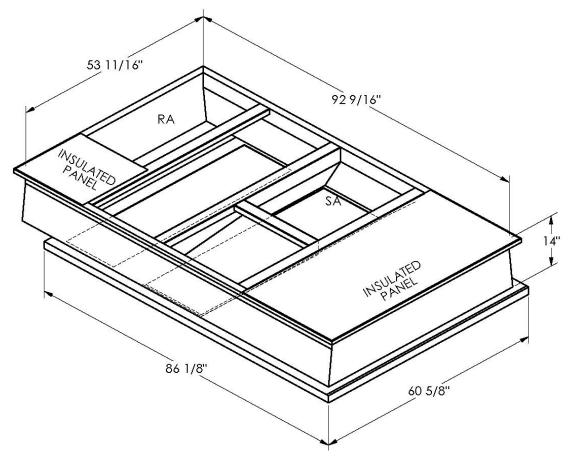

## Cambridgeport

| SUBMITTAL | Part Number |
|-----------|-------------|
|           | 2005517     |

SUBMITTED TO \_\_\_\_\_

JOB NAME

EQUIPMENT \_\_\_\_\_

SIGNATURE \_\_\_\_\_

DATE \_\_\_\_\_

ONE PIECE WELDED CONSTRUCTION

FACTORY INSTALLED SUPPLY TRANSITIONS

FULLY INSULATED

**FEATURES** 

DESIGNED FOR EVEN WEIGHT DISTRIBUTION

FABRICATED OF HEAVY GAUGE G90 GALVANIZED STEEL

ALL WELDS SPRAYED WITH GALVANIZING COMPOUND

GASKET PROVIDED FOR UNIT TO ADAPTER SEALING

## CAMBRIDGEPORT STRONGLY RECOMMENDS CONFIRMING THE DIMENSIONS ON THIS SUBMITTAL

CURB ADAPTERS ARE BASED ON UNIT MANUFACTURERS STANDARD CURB DIMENSIONS.
CAMBRIDGEPORT CANNOT BE RESPONSIBLE FOR ANY DEVIATIONS FROM FACTORY DIMENSIONS OR INCORRECT MODEL NUMBERS.