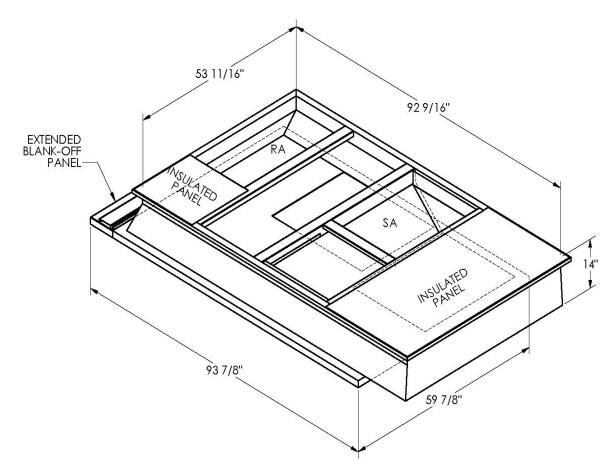

## **FEATURES**

ONE PIECE WELDED CONSTRUCTION

FACTORY INSTALLED SUPPLY TRANSITIONS

FULLY INSULATED

DESIGNED FOR EVEN WEIGHT DISTRIBUTION

FABRICATED OF HEAVY GAUGE G90 GALVANIZED STEEL

ALL WELDS SPRAYED WITH GALVANIZING COMPOUND

GASKET PROVIDED FOR UNIT TO ADAPTER SEALING

## CAMBRIDGEPORT STRONGLY RECOMMENDS CONFIRMING THE DIMENSIONS ON THIS SUBMITTAL

CURB ADAPTERS ARE BASED ON UNIT MANUFACTURERS STANDARD CURB DIMENSIONS.
CAMBRIDGEPORT CANNOT BE RESPONSIBLE FOR ANY DEVIATIONS FROM FACTORY DIMENSIONS OR INCORRECT MODEL NUMBERS.