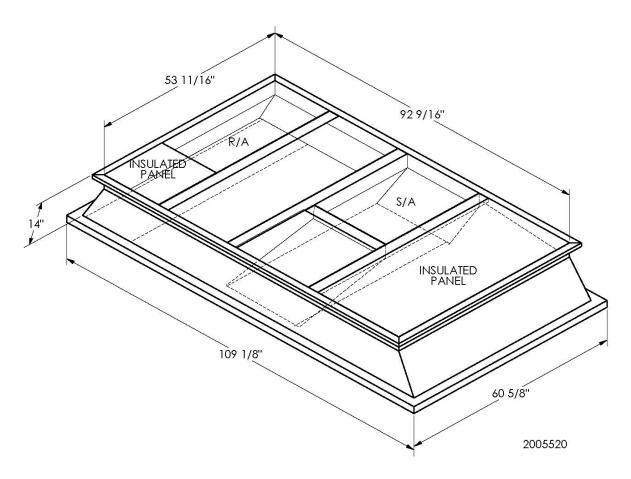

## Cambridgeport

| SUBMITTAL | Part Number |
|-----------|-------------|
|           | 2005520     |

COMPANY

JOB NAME

SUBMITTED TO

EQUIPMENT \_\_\_\_\_

SIGNATURE \_\_\_\_\_

DATE \_\_\_\_\_