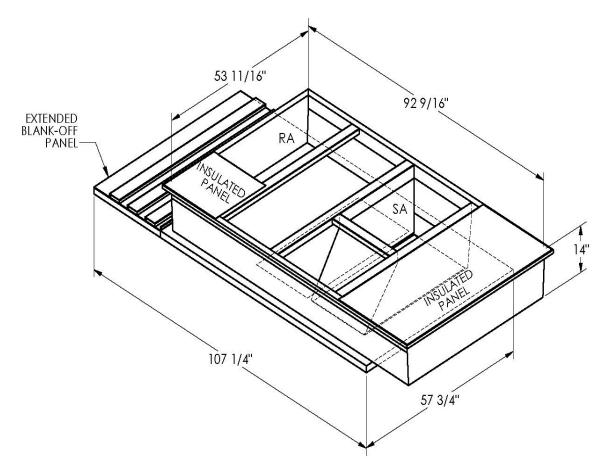

## **FEATURES**

ONE PIECE WELDED CONSTRUCTION

FACTORY INSTALLED SUPPLY TRANSITIONS

FULLY INSULATED

DESIGNED FOR EVEN WEIGHT DISTRIBUTION

FABRICATED OF HEAVY GAUGE G90 GALVANIZED STEEL

ALL WELDS SPRAYED WITH GALVANIZING COMPOUND

GASKET PROVIDED FOR UNIT TO ADAPTER SEALING

## CAMBRIDGEPORT STRONGLY RECOMMENDS CONFIRMING THE DIMENSIONS ON THIS SUBMITTAL

CURB ADAPTERS ARE BASED ON UNIT MANUFACTURERS STANDARD CURB DIMENSIONS.
CAMBRIDGEPORT CANNOT BE RESPONSIBLE FOR ANY DEVIATIONS FROM FACTORY DIMENSIONS OR INCORRECT MODEL NUMBERS.