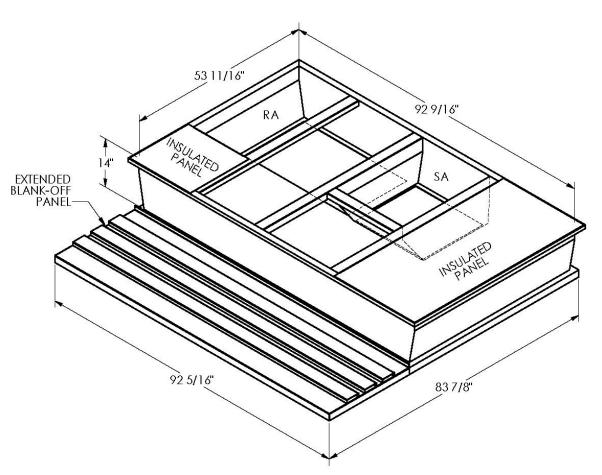

## FEATURES

ONE PIECE WELDED CONSTRUCTION

FACTORY INSTALLED SUPPLY TRANSITIONS

FULLY INSULATED

DESIGNED FOR EVEN WEIGHT DISTRIBUTION

FABRICATED OF HEAVY GAUGE G90 GALVANIZED STEEL

ALL WELDS SPRAYED WITH GALVANIZING COMPOUND

GASKET PROVIDED FOR UNIT TO ADAPTER SEALING

## CAMBRIDGEPORT STRONGLY RECOMMENDS CONFIRMING THE DIMENSIONS ON THIS SUBMITTAL CURB ADAPTERS ARE BASED ON UNIT MANUFACTURERS STANDARD CURB DIMENSIONS. CAMBRIDGEPORT CANNOT BE RESPONSIBLE FOR ANY DEVIATIONS FROM FACTORY DIMENSIONS OR INCORRECT MODEL NUMBERS.