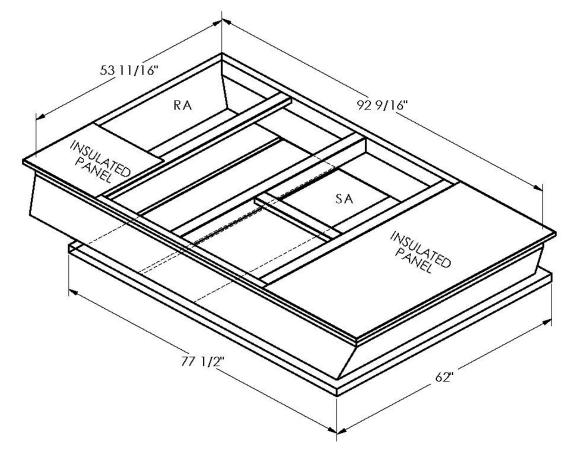

## FEATURES

ONE PIECE WELDED CONSTRUCTION

FACTORY INSTALLED SUPPLY TRANSITIONS

FULLY INSULATED

DESIGNED FOR EVEN WEIGHT DISTRIBUTION

FABRICATED OF HEAVY GAUGE G90 GALVANIZED STEEL

ALL WELDS SPRAYED WITH GALVANIZING COMPOUND

GASKET PROVIDED FOR UNIT TO ADAPTER SEALING

## CAMBRIDGEPORT STRONGLY RECOMMENDS CONFIRMING THE DIMENSIONS ON THIS SUBMITTAL CURB ADAPTERS ARE BASED ON UNIT MANUFACTURERS STANDARD CURB DIMENSIONS. CAMBRIDGEPORT CANNOT BE RESPONSIBLE FOR ANY DEVIATIONS FROM FACTORY DIMENSIONS OR INCORRECT MODEL NUMBERS.