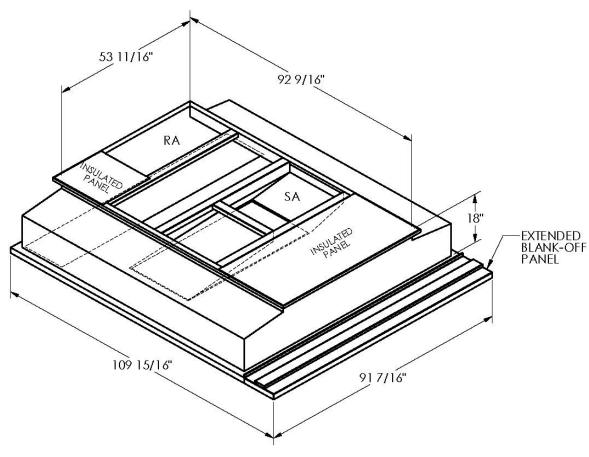

## CAMBRIDGEPORT STRONGLY RECOMMENDS CONFIRMING THE DIMENSIONS ON THIS SUBMITTAL

CURB ADAPTERS ARE BASED ON UNIT MANUFACTURERS STANDARD CURB DIMENSIONS.
CAMBRIDGEPORT CANNOT BE RESPONSIBLE FOR ANY DEVIATIONS FROM FACTORY DIMENSIONS OR INCORRECT MODEL NUMBERS.