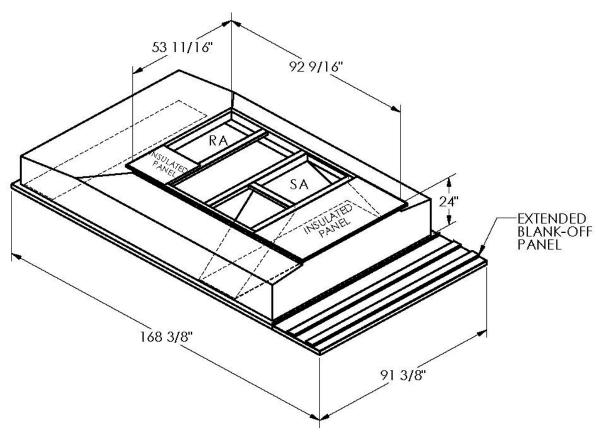

## CAMBRIDGEPORT STRONGLY RECOMMENDS CONFIRMING THE DIMENSIONS ON THIS SUBMITTAL

CURB ADAPTERS ARE BASED ON UNIT MANUFACTURERS STANDARD CURB DIMENSIONS.
CAMBRIDGEPORT CANNOT BE RESPONSIBLE FOR ANY DEVIATIONS FROM FACTORY DIMENSIONS OR INCORRECT MODEL NUMBERS.