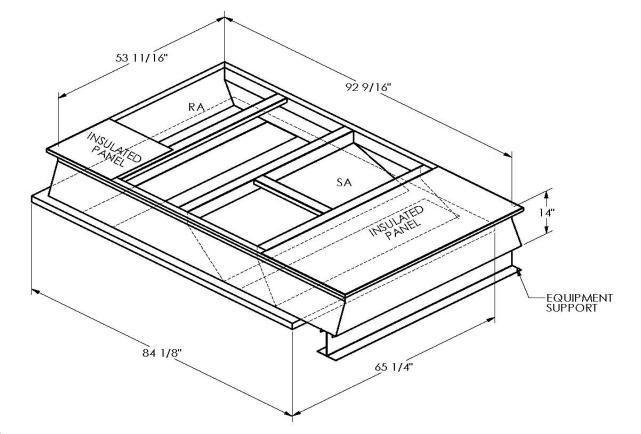

## FEATURES

ONE PIECE WELDED CONSTRUCTION

FACTORY INSTALLED SUPPLY TRANSITIONS

FULLY INSULATED

DESIGNED FOR EVEN WEIGHT DISTRIBUTION

FABRICATED OF HEAVY GAUGE G90 GALVANIZED STEEL

ALL WELDS SPRAYED WITH GALVANIZING COMPOUND

GASKET PROVIDED FOR UNIT TO ADAPTER SEALING

## CAMBRIDGEPORT STRONGLY RECOMMENDS CONFIRMING THE DIMENSIONS ON THIS SUBMITTAL CURB ADAPTERS ARE BASED ON UNIT MANUFACTURERS STANDARD CURB DIMENSIONS. CAMBRIDGEPORT CANNOT BE RESPONSIBLE FOR ANY DEVIATIONS FROM FACTORY DIMENSIONS OR INCORRECT MODEL NUMBERS.