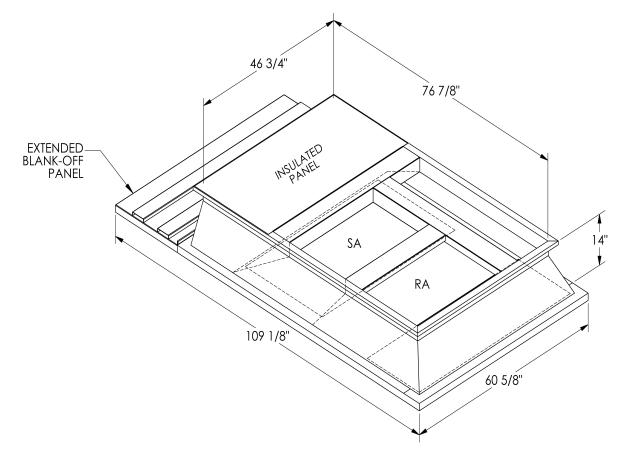

## FEATURES

ONE PIECE WELDED CONSTRUCTION

FACTORY INSTALLED SUPPLY TRANSITIONS

FULLY INSULATED

DESIGNED FOR EVEN WEIGHT DISTRIBUTION

FABRICATED OF HEAVY GAUGE G90 GALVANIZED STEEL

ALL WELDS SPRAYED WITH GALVANIZING COMPOUND

GASKET PROVIDED FOR UNIT TO ADAPTER SEALING

## CAMBRIDGEPORT STRONGLY RECOMMENDS CONFIRMING THE DIMENSIONS ON THIS SUBMITTAL CURB ADAPTERS ARE BASED ON UNIT MANUFACTURERS STANDARD CURB DIMENSIONS. CAMBRIDGEPORT CANNOT BE RESPONSIBLE FOR ANY DEVIATIONS FROM FACTORY DIMENSIONS OR INCORRECT MODEL NUMBERS.