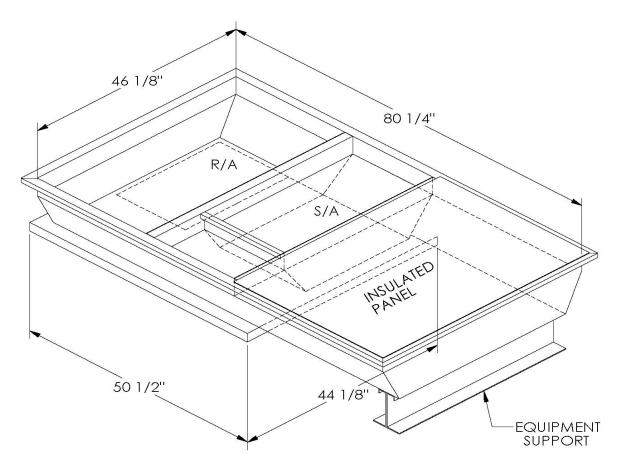

## **FEATURES**

DATE

ONE PIECE WELDED CONSTRUCTION

FACTORY INSTALLED SUPPLY TRANSITIONS

FULLY INSULATED

DESIGNED FOR EVEN WEIGHT DISTRIBUTION

FABRICATED OF HEAVY GAUGE G90 GALVANIZED STEEL

ALL WELDS SPRAYED WITH GALVANIZING COMPOUND

GASKET PROVIDED FOR UNIT TO ADAPTER SEALING