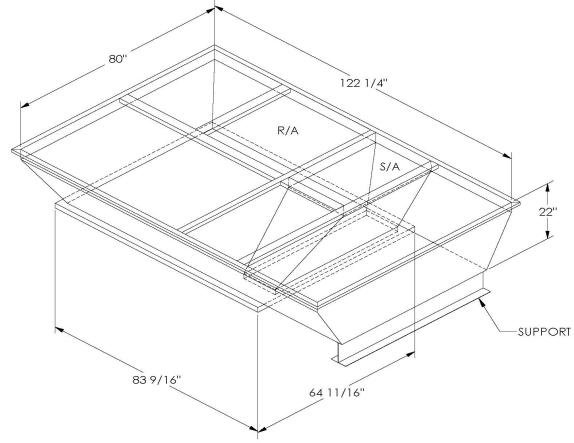

**FEATURES** 

ONE PIECE WELDED CONSTRUCTION

FACTORY INSTALLED SUPPLY TRANSITIONS

FULLY INSULATED

DESIGNED FOR EVEN WEIGHT DISTRIBUTION

FABRICATED OF HEAVY GAUGE G90 GALVANIZED STEEL

ALL WELDS SPRAYED WITH GALVANIZING COMPOUND

GASKET PROVIDED FOR UNIT TO ADAPTER SEALING

## CAMBRIDGEPORT STRONGLY RECOMMENDS CONFIRMING THE DIMENSIONS ON THIS SUBMITTAL

CURB ADAPTERS ARE BASED ON UNIT MANUFACTURERS STANDARD CURB DIMENSIONS.
CAMBRIDGEPORT CANNOT BE RESPONSIBLE FOR ANY DEVIATIONS FROM FACTORY DIMENSIONS OR INCORRECT MODEL NUMBERS.