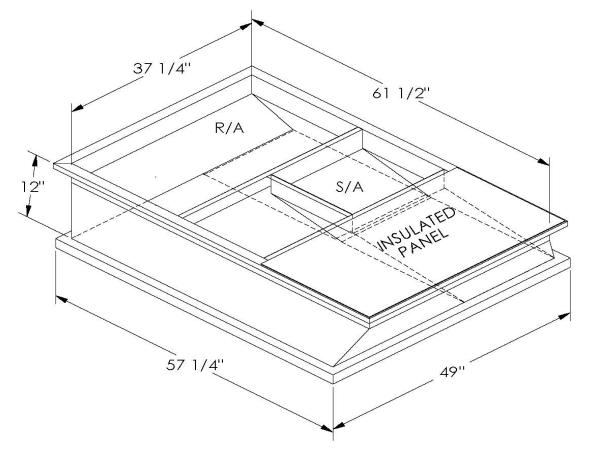

## Part Number 2005889

### FEATURES

ONE PIECE WELDED CONSTRUCTION

FACTORY INSTALLED SUPPLY TRANSITIONS

FULLY INSULATED

DESIGNED FOR EVEN WEIGHT DISTRIBUTION

FABRICATED OF HEAVY GAUGE G90 GALVANIZED STEEL

ALL WELDS SPRAYED WITH GALVANIZING COMPOUND

#### CAMBRIDGEPORT STRONGLY RECOMMENDS CONFIRMING THE DIMENSIONS ON THIS SUBMITTAL CURB ADAPTERS ARE BASED ON UNIT MANUFACTURERS STANDARD CURB DIMENSIONS. CAMBRIDGEPORT CANNOT BE RESPONSIBLE FOR ANY DEVIATIONS FROM FACTORY DIMENSIONS OR INCORRECT MODEL NUMBERS.