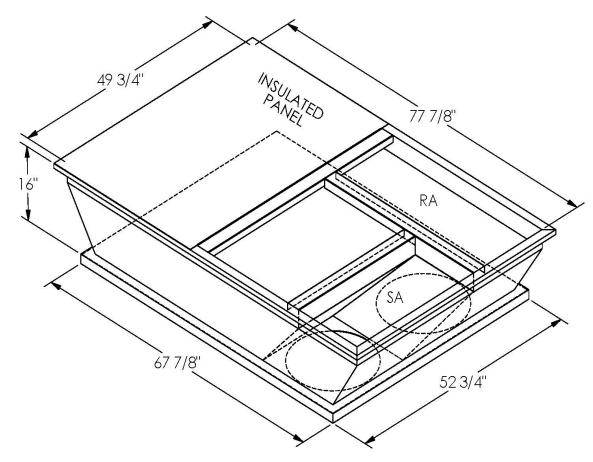

## Cambridgeport

| SUBMITTAL | Part Number |
|-----------|-------------|
|           | 2006031     |

DATE

ONE PIECE WELDED CONSTRUCTION

FACTORY INSTALLED SUPPLY TRANSITIONS

FULLY INSULATED

**FEATURES** 

DESIGNED FOR EVEN WEIGHT DISTRIBUTION

FABRICATED OF HEAVY GAUGE G90 GALVANIZED STEEL

ALL WELDS SPRAYED WITH GALVANIZING COMPOUND

GASKET PROVIDED FOR UNIT TO ADAPTER SEALING

## CAMBRIDGEPORT STRONGLY RECOMMENDS CONFIRMING THE DIMENSIONS ON THIS SUBMITTAL

CURB ADAPTERS ARE BASED ON UNIT MANUFACTURERS STANDARD CURB DIMENSIONS.
CAMBRIDGEPORT CANNOT BE RESPONSIBLE FOR ANY DEVIATIONS FROM FACTORY DIMENSIONS OR INCORRECT MODEL NUMBERS.