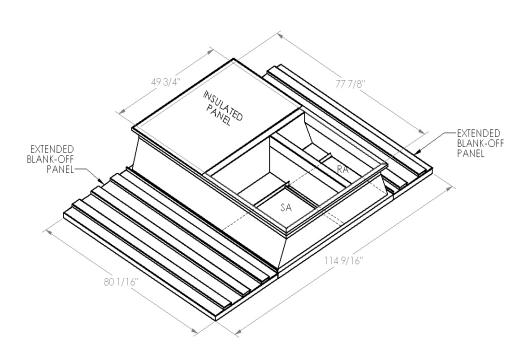

## **FEATURES**

ONE PIECE WELDED CONSTRUCTION

FACTORY INSTALLED SUPPLY TRANSITIONS

FULLY INSULATED

DESIGNED FOR EVEN WEIGHT DISTRIBUTION

FABRICATED OF HEAVY GAUGE G90 GALVANIZED STEEL

ALL WELDS SPRAYED WITH GALVANIZING COMPOUND

GASKET PROVIDED FOR UNIT TO ADAPTER SEALING

## CAMBRIDGEPORT STRONGLY RECOMMENDS CONFIRMING THE DIMENSIONS ON THIS SUBMITTAL

CURB ADAPTERS ARE BASED ON UNIT MANUFACTURERS STANDARD CURB DIMENSIONS.
CAMBRIDGEPORT CANNOT BE RESPONSIBLE FOR ANY DEVIATIONS FROM FACTORY DIMENSIONS OR INCORRECT MODEL NUMBERS.