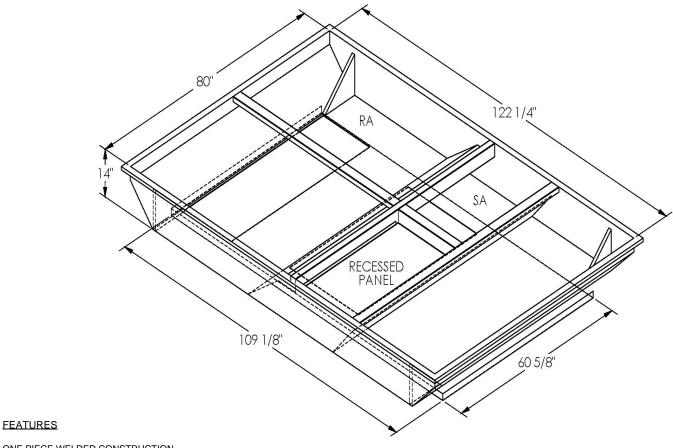

## Cambridgeport

| SUBMITTAL | Part Number |
|-----------|-------------|
|           | 2006065     |

ONE PIECE WELDED CONSTRUCTION

FACTORY INSTALLED SUPPLY TRANSITIONS

FULLY INSULATED

DESIGNED FOR EVEN WEIGHT DISTRIBUTION

FABRICATED OF HEAVY GAUGE G90 GALVANIZED STEEL

ALL WELDS SPRAYED WITH GALVANIZING COMPOUND

GASKET PROVIDED FOR UNIT TO ADAPTER SEALING

## CAMBRIDGEPORT STRONGLY RECOMMENDS CONFIRMING THE DIMENSIONS ON THIS SUBMITTAL

CURB ADAPTERS ARE BASED ON UNIT MANUFACTURERS STANDARD CURB DIMENSIONS.
CAMBRIDGEPORT CANNOT BE RESPONSIBLE FOR ANY DEVIATIONS FROM FACTORY DIMENSIONS OR INCORRECT MODEL NUMBERS.