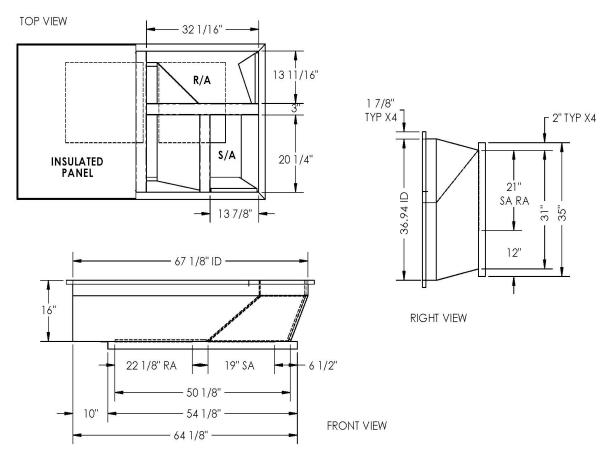

# Part Number 2006067

| SUBMITTED TO |  |
|--------------|--|
| COMPANY      |  |
| JOB NAME     |  |
| EQUIPMENT    |  |
| SIGNATURE    |  |
| DATE         |  |
| DAIL         |  |

### CAMBRIDGEPORT STRONGLY RECOMMENDS CONFIRMING THE DIMENSIONS ON THIS SUBMITTAL

CURB ADAPTERS ARE BASED ON UNIT MANUFACTURERS STANDARD CURB DIMENSIONS.
CAMBRIDGEPORT CANNOT BE RESPONSIBLE FOR ANY DEVIATIONS FROM FACTORY DIMENSIONS OR INCORRECT MODEL NUMBERS.