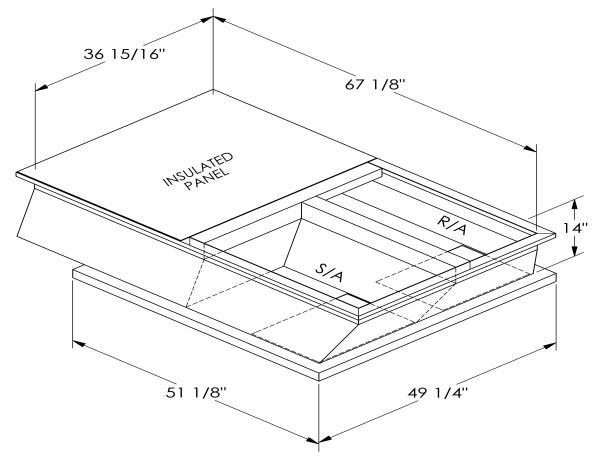

## Cambridgeport

| SUBMITTAL | Part Number |
|-----------|-------------|
|           | 2006145     |

SUBMITTED TO \_\_\_\_\_\_

JOB NAME

EQUIPMENT \_\_\_\_\_

SIGNATURE \_\_\_\_\_

DATE \_\_\_\_\_

ONE PIECE WELDED CONSTRUCTION

## CAMBRIDGEPORT STRONGLY RECOMMENDS CONFIRMING THE DIMENSIONS ON THIS SUBMITTAL

CURB ADAPTERS ARE BASED ON UNIT MANUFACTURERS STANDARD CURB DIMENSIONS.
CAMBRIDGEPORT CANNOT BE RESPONSIBLE FOR ANY DEVIATIONS FROM FACTORY DIMENSIONS OR INCORRECT MODEL NUMBERS.