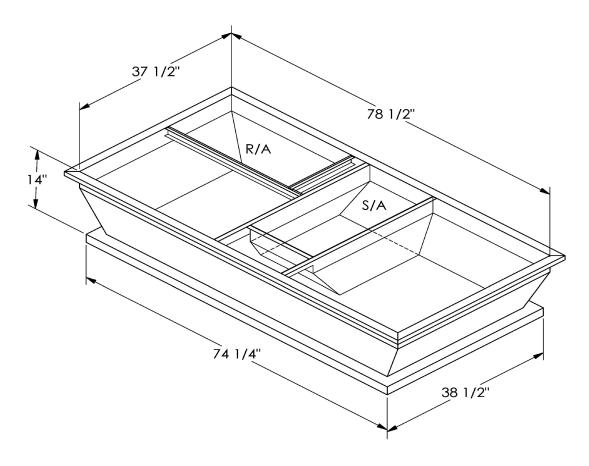

## CAMBRIDGEPORT STRONGLY RECOMMENDS CONFIRMING THE DIMENSIONS ON THIS SUBMITTAL

CURB ADAPTERS ARE BASED ON UNIT MANUFACTURERS STANDARD CURB DIMENSIONS.
CAMBRIDGEPORT CANNOT BE RESPONSIBLE FOR ANY DEVIATIONS FROM FACTORY DIMENSIONS OR INCORRECT MODEL NUMBERS.