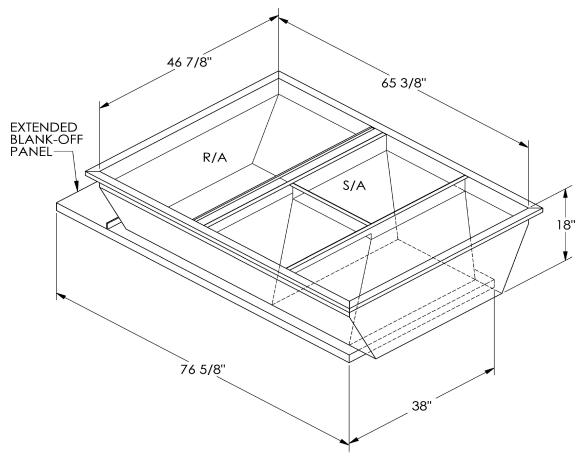

ONE PIECE WELDED CONSTRUCTION

FACTORY INSTALLED SUPPLY TRANSITIONS

FULLY INSULATED

**FEATURES** 

DESIGNED FOR EVEN WEIGHT DISTRIBUTION

FABRICATED OF HEAVY GAUGE G90 GALVANIZED STEEL

ALL WELDS SPRAYED WITH GALVANIZING COMPOUND

GASKET PROVIDED FOR UNIT TO ADAPTER SEALING