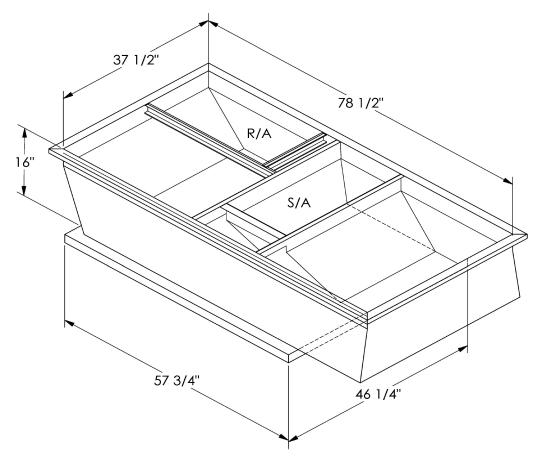

## Cambridgeport

SUBMITTAL Part Number 2006293

## CAMBRIDGEPORT STRONGLY RECOMMENDS CONFIRMING THE DIMENSIONS ON THIS SUBMITTAL

CURB ADAPTERS ARE BASED ON UNIT MANUFACTURERS STANDARD CURB DIMENSIONS.
CAMBRIDGEPORT CANNOT BE RESPONSIBLE FOR ANY DEVIATIONS FROM FACTORY DIMENSIONS OR INCORRECT MODEL NUMBERS.