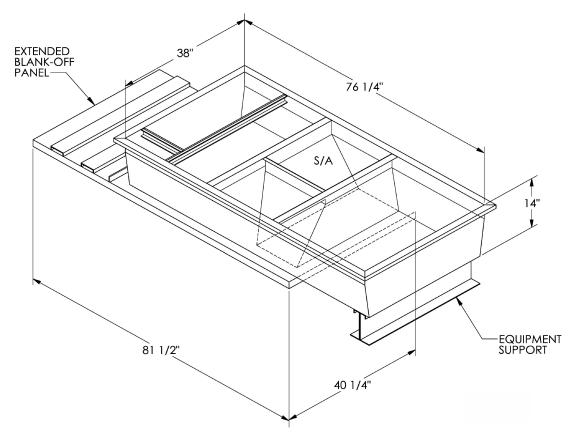

## FEATURES

ONE PIECE WELDED CONSTRUCTION

FACTORY INSTALLED SUPPLY TRANSITIONS

FULLY INSULATED

DESIGNED FOR EVEN WEIGHT DISTRIBUTION

FABRICATED OF HEAVY GAUGE G90 GALVANIZED STEEL

ALL WELDS SPRAYED WITH GALVANIZING COMPOUND

GASKET PROVIDED FOR UNIT TO ADAPTER SEALING

## CAMBRIDGEPORT STRONGLY RECOMMENDS CONFIRMING THE DIMENSIONS ON THIS SUBMITTAL CURB ADAPTERS ARE BASED ON UNIT MANUFACTURERS STANDARD CURB DIMENSIONS. CAMBRIDGEPORT CANNOT BE RESPONSIBLE FOR ANY DEVIATIONS FROM FACTORY DIMENSIONS OR INCORRECT MODEL NUMBERS.