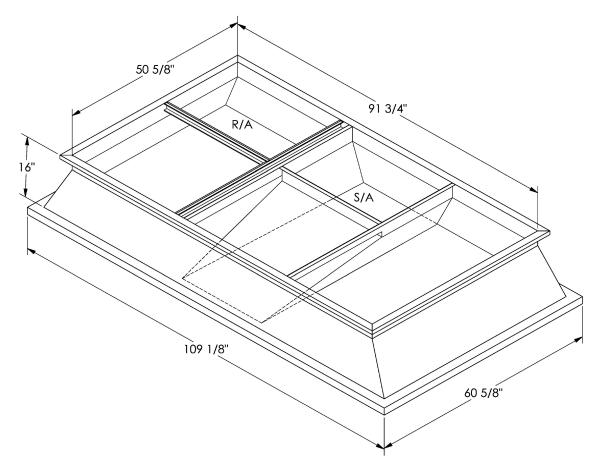

## CAMBRIDGEPORT STRONGLY RECOMMENDS CONFIRMING THE DIMENSIONS ON THIS SUBMITTAL

CURB ADAPTERS ARE BASED ON UNIT MANUFACTURERS STANDARD CURB DIMENSIONS.
CAMBRIDGEPORT CANNOT BE RESPONSIBLE FOR ANY DEVIATIONS FROM FACTORY DIMENSIONS OR INCORRECT MODEL NUMBERS.