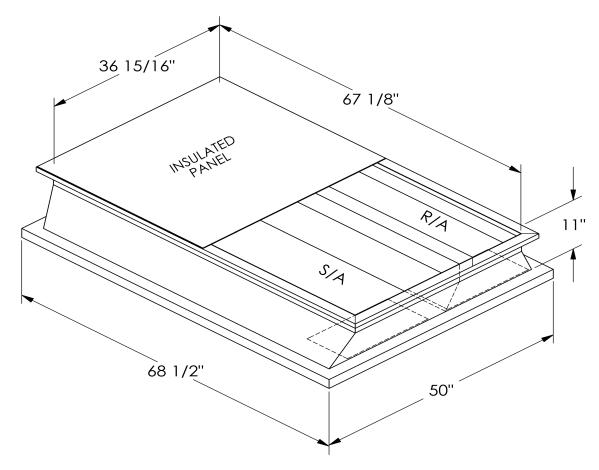

## **FEATURES**

ONE PIECE WELDED CONSTRUCTION

FACTORY INSTALLED SUPPLY TRANSITIONS

FULLY INSULATED

DESIGNED FOR EVEN WEIGHT DISTRIBUTION

FABRICATED OF HEAVY GAUGE G90 GALVANIZED STEEL

ALL WELDS SPRAYED WITH GALVANIZING COMPOUND

GASKET PROVIDED FOR UNIT TO ADAPTER SEALING

## CAMBRIDGEPORT STRONGLY RECOMMENDS CONFIRMING THE DIMENSIONS ON THIS SUBMITTAL

CURB ADAPTERS ARE BASED ON UNIT MANUFACTURERS STANDARD CURB DIMENSIONS.
CAMBRIDGEPORT CANNOT BE RESPONSIBLE FOR ANY DEVIATIONS FROM FACTORY DIMENSIONS OR INCORRECT MODEL NUMBERS.