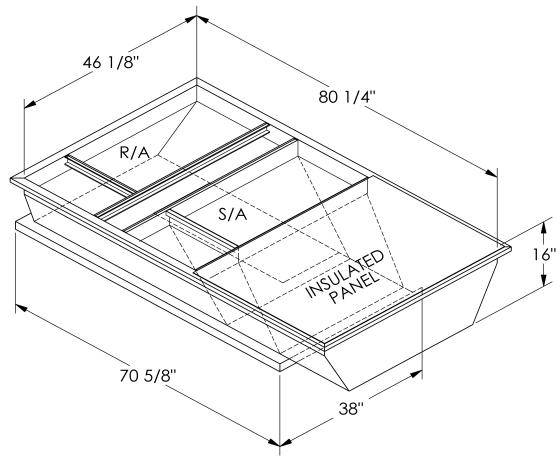

## Cambridgeport

| SUBMITTAL | Part Number |
|-----------|-------------|
|           | 2006354     |

SUBMITTED TO \_\_\_\_\_\_

JOB NAME

EQUIPMENT \_\_\_\_\_

SIGNATURE \_\_\_\_\_

DATE \_\_\_\_\_

ONE PIECE WELDED CONSTRUCTION

FACTORY INSTALLED SUPPLY TRANSITIONS

FULLY INSULATED

**FEATURES** 

DESIGNED FOR EVEN WEIGHT DISTRIBUTION

FABRICATED OF HEAVY GAUGE G90 GALVANIZED STEEL

ALL WELDS SPRAYED WITH GALVANIZING COMPOUND

GASKET PROVIDED FOR UNIT TO ADAPTER SEALING

## CAMBRIDGEPORT STRONGLY RECOMMENDS CONFIRMING THE DIMENSIONS ON THIS SUBMITTAL

CURB ADAPTERS ARE BASED ON UNIT MANUFACTURERS STANDARD CURB DIMENSIONS.
CAMBRIDGEPORT CANNOT BE RESPONSIBLE FOR ANY DEVIATIONS FROM FACTORY DIMENSIONS OR INCORRECT MODEL NUMBERS.