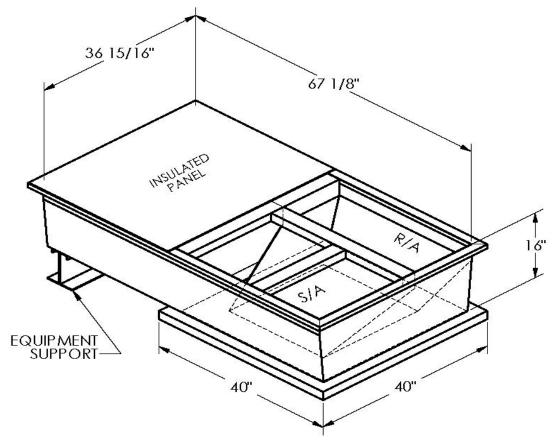

## CAMBRIDGEPORT STRONGLY RECOMMENDS CONFIRMING THE DIMENSIONS ON THIS SUBMITTAL

CURB ADAPTERS ARE BASED ON UNIT MANUFACTURERS STANDARD CURB DIMENSIONS.
CAMBRIDGEPORT CANNOT BE RESPONSIBLE FOR ANY DEVIATIONS FROM FACTORY DIMENSIONS OR INCORRECT MODEL NUMBERS.