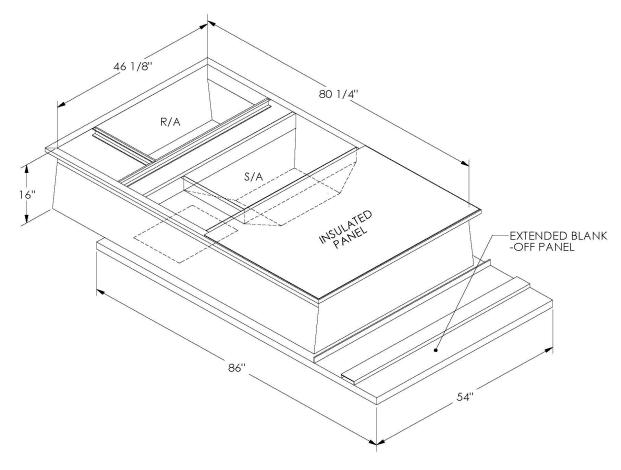

## Cambridgeport

| SUBMITTAL | Part Number |
|-----------|-------------|
|           | 2006391     |

## **FEATURES**

DATE

ONE PIECE WELDED CONSTRUCTION

FACTORY INSTALLED SUPPLY TRANSITIONS

FULLY INSULATED

DESIGNED FOR EVEN WEIGHT DISTRIBUTION

FABRICATED OF HEAVY GAUGE G90 GALVANIZED STEEL

ALL WELDS SPRAYED WITH GALVANIZING COMPOUND

GASKET PROVIDED FOR UNIT TO ADAPTER SEALING

## CAMBRIDGEPORT STRONGLY RECOMMENDS CONFIRMING THE DIMENSIONS ON THIS SUBMITTAL

CURB ADAPTERS ARE BASED ON UNIT MANUFACTURERS STANDARD CURB DIMENSIONS.
CAMBRIDGEPORT CANNOT BE RESPONSIBLE FOR ANY DEVIATIONS FROM FACTORY DIMENSIONS OR INCORRECT MODEL NUMBERS.