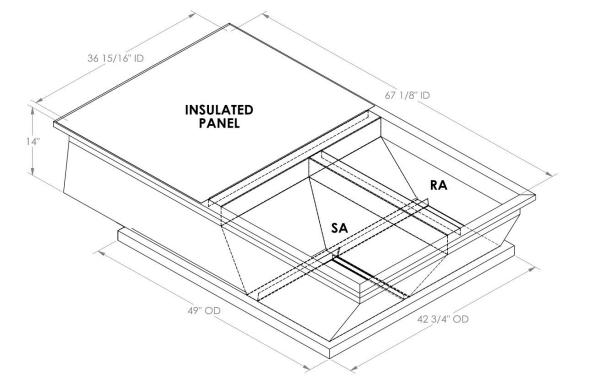

## FEATURES

ONE PIECE WELDED CONSTRUCTION FACTORY INSTALLED SUPPLY TRANSITIONS FULLY INSULATED DESIGNED FOR EVEN WEIGHT DISTRIBUTION FABRICATED OF HEAVY GAUGE G90 GALVANIZED STEEL ALL WELDS SPRAYED WITH GALVANIZING COMPOUND

GASKET PROVIDED FOR UNIT TO ADAPTER SEALING

## CAMBRIDGEPORT STRONGLY RECOMMENDS CONFIRMING THE DIMENSIONS ON THIS SUBMITTAL CURB ADAPTERS ARE BASED ON UNIT MANUFACTURERS STANDARD CURB DIMENSIONS. CAMBRIDGEPORT CANNOT BE RESPONSIBLE FOR ANY DEVIATIONS FROM FACTORY DIMENSIONS OR INCORRECT MODEL NUMBERS.