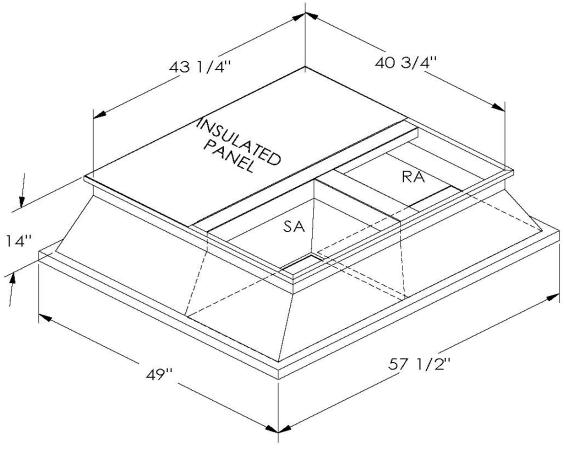

## SUBMITTAL

| SUBMITTED TO | <br> |
|--------------|------|
| COMPANY      | <br> |
| JOB NAME     | <br> |
| EQUIPMENT    | <br> |
| SIGNATURE    | <br> |
| DATE .       | <br> |

Part Number 2006412

## CAMBRIDGEPORT STRONGLY RECOMMENDS CONFIRMING THE DIMENSIONS ON THIS SUBMITTAL CURB ADAPTERS ARE BASED ON UNIT MANUFACTURERS STANDARD CURB DIMENSIONS. CAMBRIDGEPORT CANNOT BE RESPONSIBLE FOR ANY DEVIATIONS FROM FACTORY DIMENSIONS OR INCORRECT MODEL NUMBERS.