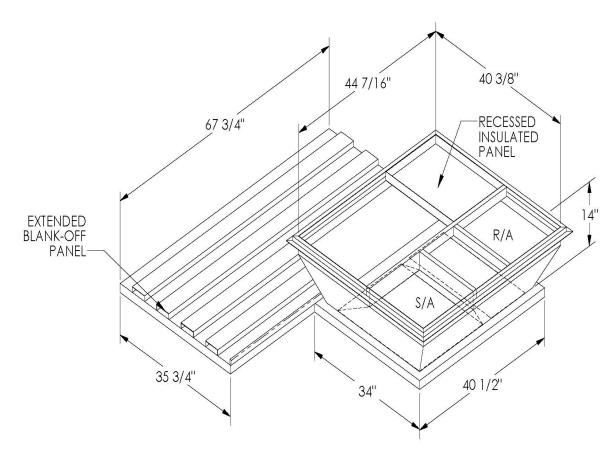

## Cambridgeport

| SUBMITTAL | Part Number |
|-----------|-------------|
|           | 2006/12/    |

## **FEATURES**

ONE PIECE WELDED CONSTRUCTION

FACTORY INSTALLED SUPPLY TRANSITIONS

FULLY INSULATED

DESIGNED FOR EVEN WEIGHT DISTRIBUTION

FABRICATED OF HEAVY GAUGE G90 GALVANIZED STEEL

ALL WELDS SPRAYED WITH GALVANIZING COMPOUND

GASKET PROVIDED FOR UNIT TO ADAPTER SEALING

## CAMBRIDGEPORT STRONGLY RECOMMENDS CONFIRMING THE DIMENSIONS ON THIS SUBMITTAL

CURB ADAPTERS ARE BASED ON UNIT MANUFACTURERS STANDARD CURB DIMENSIONS.
CAMBRIDGEPORT CANNOT BE RESPONSIBLE FOR ANY DEVIATIONS FROM FACTORY DIMENSIONS OR INCORRECT MODEL NUMBERS.