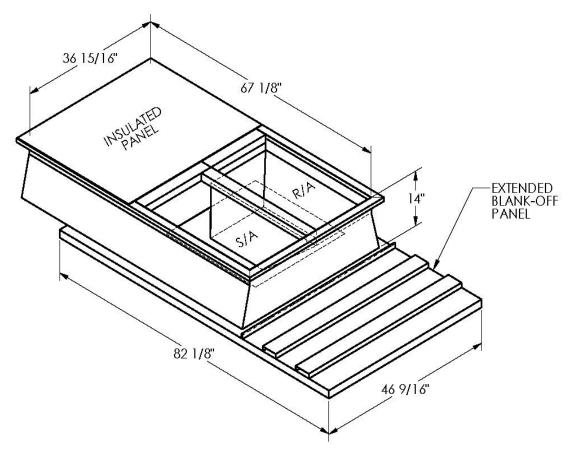

## Cambridgeport

| SUBMITTAL | Part Number |
|-----------|-------------|
|           | 2006437     |

SUBMITTED TO \_\_\_\_\_\_\_

COMPANY \_\_\_\_\_\_

JOB NAME \_\_\_\_\_\_

EQUIPMENT \_\_\_\_\_\_

SIGNATURE \_\_\_\_\_\_

DATE

ONE PIECE WELDED CONSTRUCTION

FACTORY INSTALLED SUPPLY TRANSITIONS

FULLY INSULATED

**FEATURES** 

DESIGNED FOR EVEN WEIGHT DISTRIBUTION

FABRICATED OF HEAVY GAUGE G90 GALVANIZED STEEL

ALL WELDS SPRAYED WITH GALVANIZING COMPOUND

GASKET PROVIDED FOR UNIT TO ADAPTER SEALING