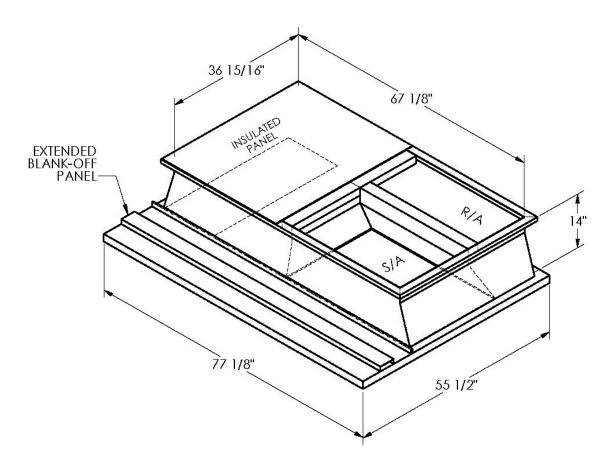

## **FEATURES**

ONE PIECE WELDED CONSTRUCTION

FACTORY INSTALLED SUPPLY TRANSITIONS

FULLY INSULATED

DESIGNED FOR EVEN WEIGHT DISTRIBUTION

FABRICATED OF HEAVY GAUGE G90 GALVANIZED STEEL

ALL WELDS SPRAYED WITH GALVANIZING COMPOUND

GASKET PROVIDED FOR UNIT TO ADAPTER SEALING

## CAMBRIDGEPORT STRONGLY RECOMMENDS CONFIRMING THE DIMENSIONS ON THIS SUBMITTAL

CURB ADAPTERS ARE BASED ON UNIT MANUFACTURERS STANDARD CURB DIMENSIONS.
CAMBRIDGEPORT CANNOT BE RESPONSIBLE FOR ANY DEVIATIONS FROM FACTORY DIMENSIONS OR INCORRECT MODEL NUMBERS.