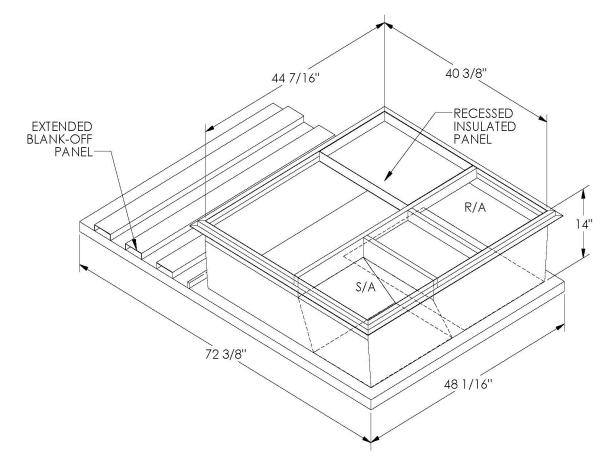

## <u>FEATURES</u>

ONE PIECE WELDED CONSTRUCTION

FACTORY INSTALLED SUPPLY TRANSITIONS

FULLY INSULATED

DESIGNED FOR EVEN WEIGHT DISTRIBUTION

FABRICATED OF HEAVY GAUGE G90 GALVANIZED STEEL

ALL WELDS SPRAYED WITH GALVANIZING COMPOUND

GASKET PROVIDED FOR UNIT TO ADAPTER SEALING

## CAMBRIDGEPORT STRONGLY RECOMMENDS CONFIRMING THE DIMENSIONS ON THIS SUBMITTAL

CURB ADAPTERS ARE BASED ON UNIT MANUFACTURERS STANDARD CURB DIMENSIONS.
CAMBRIDGEPORT CANNOT BE RESPONSIBLE FOR ANY DEVIATIONS FROM FACTORY DIMENSIONS OR INCORRECT MODEL NUMBERS.