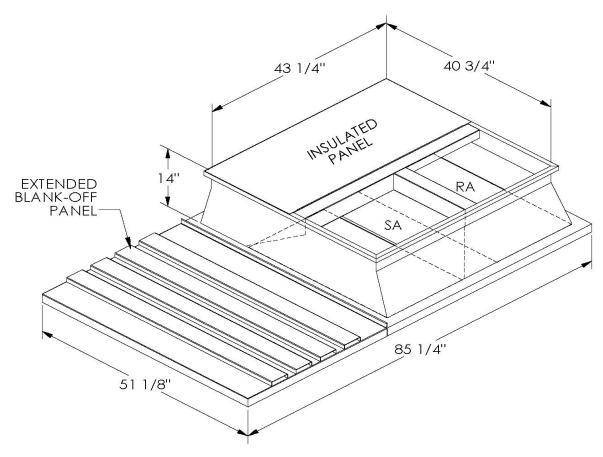

## Cambridgeport

| SUBMITTAL | Part Number |
|-----------|-------------|
|           | 2006500     |

DATE

ONE PIECE WELDED CONSTRUCTION

FACTORY INSTALLED SUPPLY TRANSITIONS

FULLY INSULATED

**FEATURES** 

DESIGNED FOR EVEN WEIGHT DISTRIBUTION

FABRICATED OF HEAVY GAUGE G90 GALVANIZED STEEL

ALL WELDS SPRAYED WITH GALVANIZING COMPOUND

GASKET PROVIDED FOR UNIT TO ADAPTER SEALING

## CAMBRIDGEPORT STRONGLY RECOMMENDS CONFIRMING THE DIMENSIONS ON THIS SUBMITTAL

CURB ADAPTERS ARE BASED ON UNIT MANUFACTURERS STANDARD CURB DIMENSIONS.
CAMBRIDGEPORT CANNOT BE RESPONSIBLE FOR ANY DEVIATIONS FROM FACTORY DIMENSIONS OR INCORRECT MODEL NUMBERS.