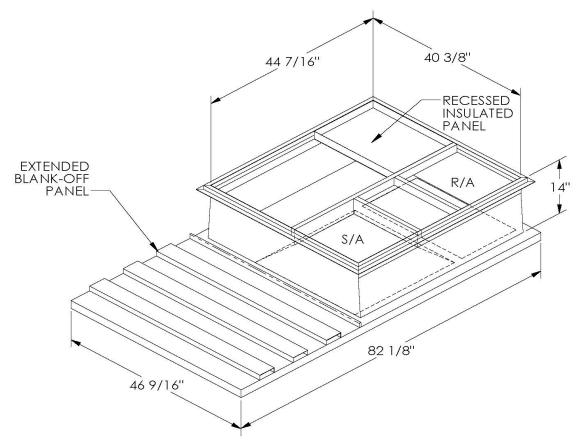

## CAMBRIDGEPORT STRONGLY RECOMMENDS CONFIRMING THE DIMENSIONS ON THIS SUBMITTAL

CURB ADAPTERS ARE BASED ON UNIT MANUFACTURERS STANDARD CURB DIMENSIONS.
CAMBRIDGEPORT CANNOT BE RESPONSIBLE FOR ANY DEVIATIONS FROM FACTORY DIMENSIONS OR INCORRECT MODEL NUMBERS.