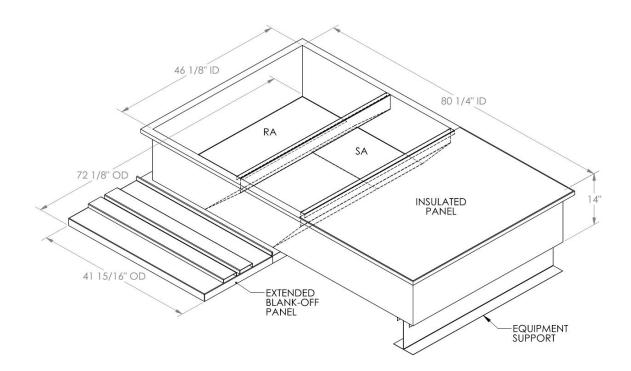

## Cambridgeport

SUBMITTAL Part Number 2006635

## **FEATURES**

ONE PIECE WELDED CONSTRUCTION

FACTORY INSTALLED SUPPLY TRANSITIONS

FULLY INSULATED

DESIGNED FOR EVEN WEIGHT DISTRIBUTION

FABRICATED OF HEAVY GAUGE G90 GALVANIZED STEEL

ALL WELDS SPRAYED WITH GALVANIZING COMPOUND

GASKET PROVIDED FOR UNIT TO ADAPTER SEALING

## CAMBRIDGEPORT STRONGLY RECOMMENDS CONFIRMING THE DIMENSIONS ON THIS SUBMITTAL

CURB ADAPTERS ARE BASED ON UNIT MANUFACTURERS STANDARD CURB DIMENSIONS.
CAMBRIDGEPORT CANNOT BE RESPONSIBLE FOR ANY DEVIATIONS FROM FACTORY DIMENSIONS OR INCORRECT MODEL NUMBERS.