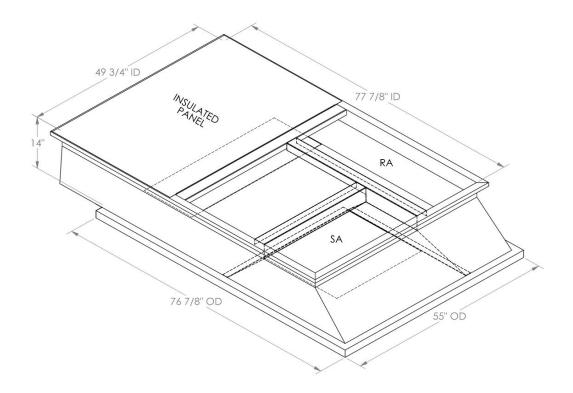

## **FEATURES**

ONE PIECE WELDED CONSTRUCTION

FACTORY INSTALLED SUPPLY TRANSITIONS

FULLY INSULATED

DESIGNED FOR EVEN WEIGHT DISTRIBUTION

FABRICATED OF HEAVY GAUGE G90 GALVANIZED STEEL

ALL WELDS SPRAYED WITH GALVANIZING COMPOUND

GASKET PROVIDED FOR UNIT TO ADAPTER SEALING

## CAMBRIDGEPORT STRONGLY RECOMMENDS CONFIRMING THE DIMENSIONS ON THIS SUBMITTAL

CURB ADAPTERS ARE BASED ON UNIT MANUFACTURERS STANDARD CURB DIMENSIONS.
CAMBRIDGEPORT CANNOT BE RESPONSIBLE FOR ANY DEVIATIONS FROM FACTORY DIMENSIONS OR INCORRECT MODEL NUMBERS.