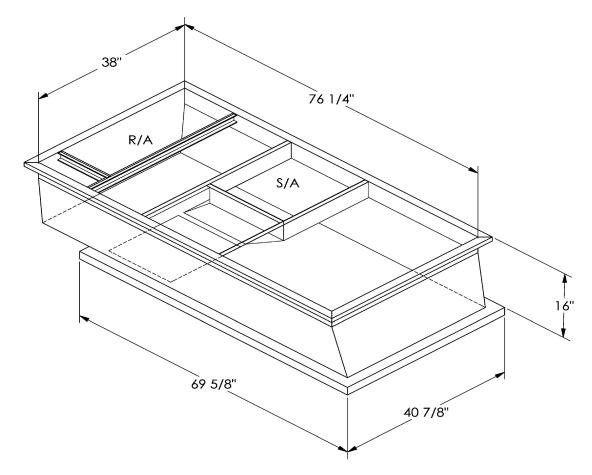

GASKET PROVIDED FOR UNIT TO ADAPTER SEALING

## CAMBRIDGEPORT STRONGLY RECOMMENDS CONFIRMING THE DIMENSIONS ON THIS SUBMITTAL

CURB ADAPTERS ARE BASED ON UNIT MANUFACTURERS STANDARD CURB DIMENSIONS.
CAMBRIDGEPORT CANNOT BE RESPONSIBLE FOR ANY DEVIATIONS FROM FACTORY DIMENSIONS OR INCORRECT MODEL NUMBERS.