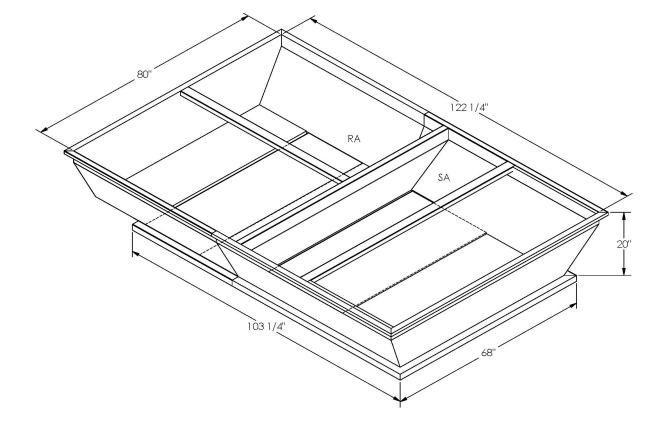

## Part Number 2006794

### FEATURES

ONE PIECE WELDED CONSTRUCTION FACTORY INSTALLED SUPPLY TRANSITIONS FULLY INSULATED DESIGNED FOR EVEN WEIGHT DISTRIBUTION FABRICATED OF HEAVY GAUGE G90 GALVANIZED STEEL

ALL WELDS SPRAYED WITH GALVANIZING COMPOUND

GASKET PROVIDED FOR UNIT TO ADAPTER SEALING

### CAMBRIDGEPORT STRONGLY RECOMMENDS CONFIRMING THE DIMENSIONS ON THIS SUBMITTAL CURB ADAPTERS ARE BASED ON UNIT MANUFACTURERS STANDARD CURB DIMENSIONS. CAMBRIDGEPORT CANNOT BE RESPONSIBLE FOR ANY DEVIATIONS FROM FACTORY DIMENSIONS OR INCORRECT MODEL NUMBERS.