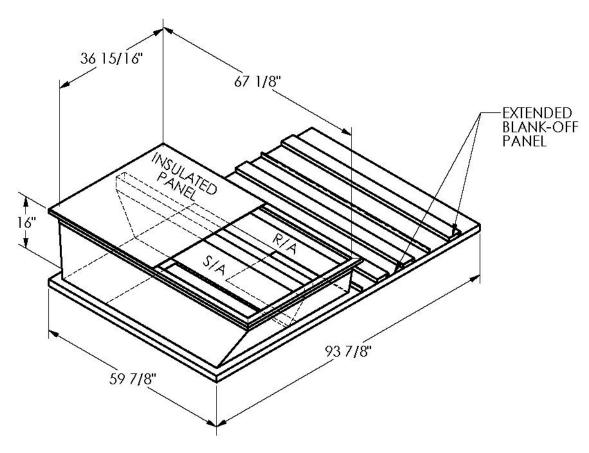

## Cambridgeport

| SUBMITTAL | Part Number |
|-----------|-------------|
|           | 2006957     |

SUBMITTED TO \_\_\_\_\_\_\_

COMPANY \_\_\_\_\_\_

JOB NAME \_\_\_\_\_\_

EQUIPMENT \_\_\_\_\_\_

SIGNATURE \_\_\_\_\_\_

## <u>FEATURES</u>

DATE

ONE PIECE WELDED CONSTRUCTION

FACTORY INSTALLED SUPPLY TRANSITIONS

FULLY INSULATED

DESIGNED FOR EVEN WEIGHT DISTRIBUTION

FABRICATED OF HEAVY GAUGE G90 GALVANIZED STEEL

ALL WELDS SPRAYED WITH GALVANIZING COMPOUND

GASKET PROVIDED FOR UNIT TO ADAPTER SEALING

## CAMBRIDGEPORT STRONGLY RECOMMENDS CONFIRMING THE DIMENSIONS ON THIS SUBMITTAL

CURB ADAPTERS ARE BASED ON UNIT MANUFACTURERS STANDARD CURB DIMENSIONS.
CAMBRIDGEPORT CANNOT BE RESPONSIBLE FOR ANY DEVIATIONS FROM FACTORY DIMENSIONS OR INCORRECT MODEL NUMBERS.