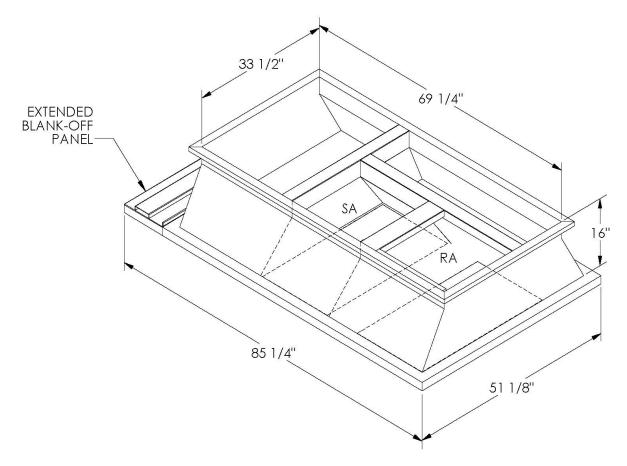

## **FEATURES**

ONE PIECE WELDED CONSTRUCTION

FACTORY INSTALLED SUPPLY TRANSITIONS

FULLY INSULATED

DESIGNED FOR EVEN WEIGHT DISTRIBUTION

FABRICATED OF HEAVY GAUGE G90 GALVANIZED STEEL

ALL WELDS SPRAYED WITH GALVANIZING COMPOUND

GASKET PROVIDED FOR UNIT TO ADAPTER SEALING

## CAMBRIDGEPORT STRONGLY RECOMMENDS CONFIRMING THE DIMENSIONS ON THIS SUBMITTAL

CURB ADAPTERS ARE BASED ON UNIT MANUFACTURERS STANDARD CURB DIMENSIONS.
CAMBRIDGEPORT CANNOT BE RESPONSIBLE FOR ANY DEVIATIONS FROM FACTORY DIMENSIONS OR INCORRECT MODEL NUMBERS.