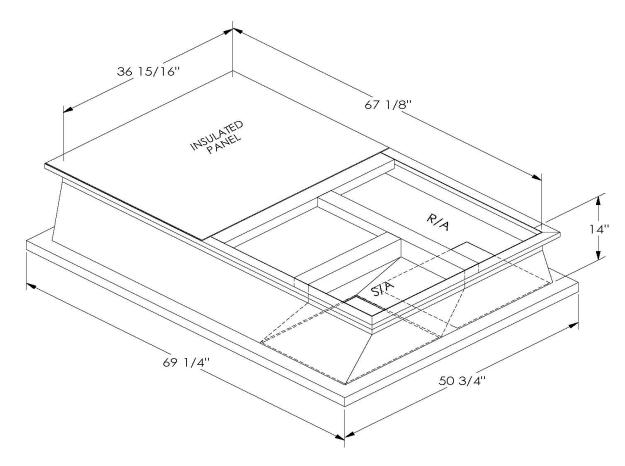

## **FEATURES**

ONE PIECE WELDED CONSTRUCTION

FACTORY INSTALLED SUPPLY TRANSITIONS

FULLY INSULATED

DESIGNED FOR EVEN WEIGHT DISTRIBUTION

FABRICATED OF HEAVY GAUGE G90 GALVANIZED STEEL

ALL WELDS SPRAYED WITH GALVANIZING COMPOUND

GASKET PROVIDED FOR UNIT TO ADAPTER SEALING

## CAMBRIDGEPORT STRONGLY RECOMMENDS CONFIRMING THE DIMENSIONS ON THIS SUBMITTAL

CURB ADAPTERS ARE BASED ON UNIT MANUFACTURERS STANDARD CURB DIMENSIONS.
CAMBRIDGEPORT CANNOT BE RESPONSIBLE FOR ANY DEVIATIONS FROM FACTORY DIMENSIONS OR INCORRECT MODEL NUMBERS.