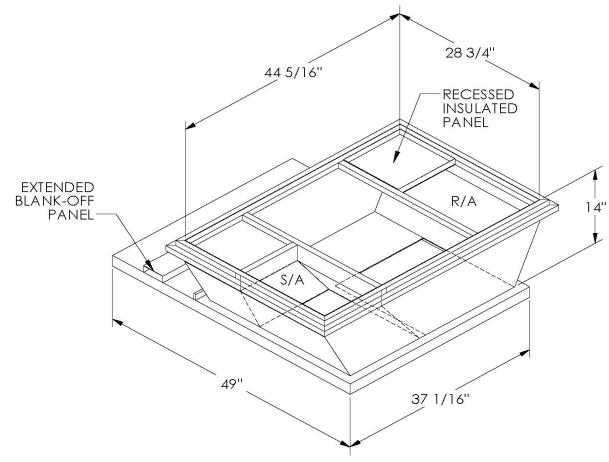

## Cambridgeport

| SUBMITTAL | Part Number |
|-----------|-------------|
|           | 2007090     |

SUBMITTED TO \_\_\_\_\_\_

JOB NAME

EQUIPMENT \_\_\_\_\_

SIGNATURE \_\_\_\_\_

DATE \_\_\_\_\_

ONE PIECE WELDED CONSTRUCTION

FACTORY INSTALLED SUPPLY TRANSITIONS

FULLY INSULATED

**FEATURES** 

DESIGNED FOR EVEN WEIGHT DISTRIBUTION

FABRICATED OF HEAVY GAUGE G90 GALVANIZED STEEL

ALL WELDS SPRAYED WITH GALVANIZING COMPOUND

GASKET PROVIDED FOR UNIT TO ADAPTER SEALING

## CAMBRIDGEPORT STRONGLY RECOMMENDS CONFIRMING THE DIMENSIONS ON THIS SUBMITTAL

CURB ADAPTERS ARE BASED ON UNIT MANUFACTURERS STANDARD CURB DIMENSIONS.
CAMBRIDGEPORT CANNOT BE RESPONSIBLE FOR ANY DEVIATIONS FROM FACTORY DIMENSIONS OR INCORRECT MODEL NUMBERS.