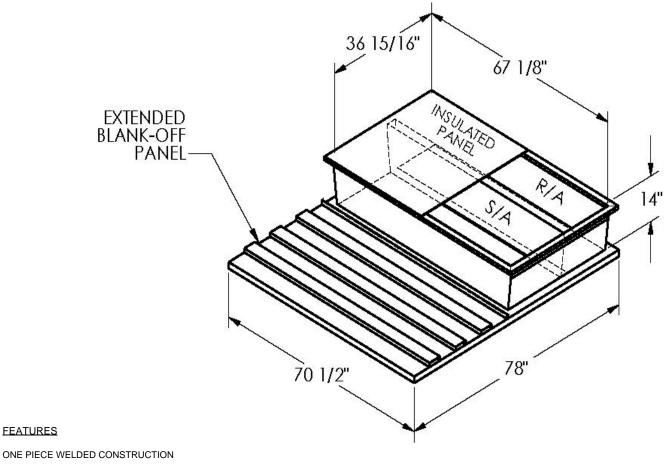

## **FEATURES**

FACTORY INSTALLED SUPPLY TRANSITIONS

FULLY INSULATED

DESIGNED FOR EVEN WEIGHT DISTRIBUTION

FABRICATED OF HEAVY GAUGE G90 GALVANIZED STEEL

ALL WELDS SPRAYED WITH GALVANIZING COMPOUND

GASKET PROVIDED FOR UNIT TO ADAPTER SEALING