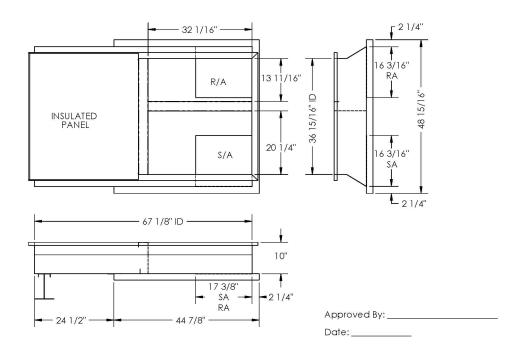

## Cambridgeport

SUBMITTAL Part Number 2007207

MATERIAL: 18GA,(0.0516) 139.9 LBS.

## **FEATURES**

ONE PIECE WELDED CONSTRUCTION

FACTORY INSTALLED SUPPLY TRANSITIONS

FULLY INSULATED

DESIGNED FOR EVEN WEIGHT DISTRIBUTION

FABRICATED OF HEAVY GAUGE G90 GALVANIZED STEEL

ALL WELDS SPRAYED WITH GALVANIZING COMPOUND

GASKET PROVIDED FOR UNIT TO ADAPTER SEALING

## CAMBRIDGEPORT STRONGLY RECOMMENDS CONFIRMING THE DIMENSIONS ON THIS SUBMITTAL

CURB ADAPTERS ARE BASED ON UNIT MANUFACTURERS STANDARD CURB DIMENSIONS.
CAMBRIDGEPORT CANNOT BE RESPONSIBLE FOR ANY DEVIATIONS FROM FACTORY DIMENSIONS OR INCORRECT MODEL NUMBERS.