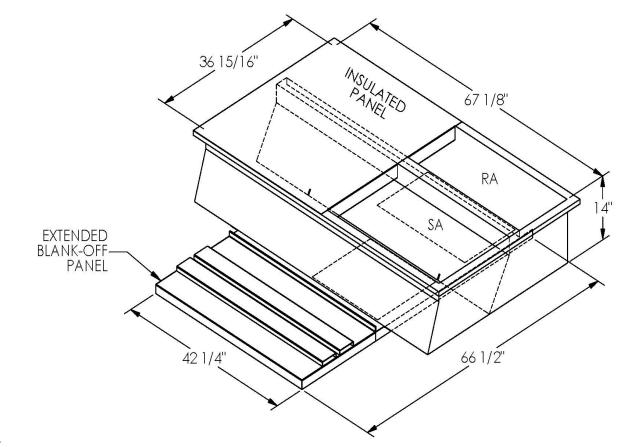

## FEATURES

ONE PIECE WELDED CONSTRUCTION

FACTORY INSTALLED SUPPLY TRANSITIONS

FULLY INSULATED

DESIGNED FOR EVEN WEIGHT DISTRIBUTION

FABRICATED OF HEAVY GAUGE G90 GALVANIZED STEEL

ALL WELDS SPRAYED WITH GALVANIZING COMPOUND

## CAMBRIDGEPORT STRONGLY RECOMMENDS CONFIRMING THE DIMENSIONS ON THIS SUBMITTAL CURB ADAPTERS ARE BASED ON UNIT MANUFACTURERS STANDARD CURB DIMENSIONS. CAMBRIDGEPORT CANNOT BE RESPONSIBLE FOR ANY DEVIATIONS FROM FACTORY DIMENSIONS OR INCORRECT MODEL NUMBERS.